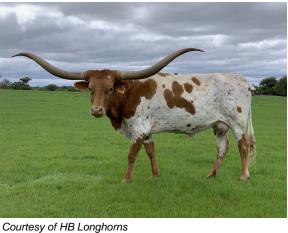

## JP TUFF'S SPARKLE

Date of Birth: 09/09/2014 Registration 1: CAI293309 Owner: **HB** Longhorns

Feminine red head and neck, white "sparkle" dot on her forehead! White body, roaning on legs. This beautiful heifer lives up to her name, Sparkle! Dam goes back to Coach and Butler influenced breeding for horn and conformation! Sire is Cowboy Tuff Chex, leading the industry in horn and color, with over 96" TTT!! Can't get better breeding than this!!!