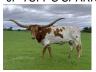

## JP TUFF'S SPARKLE

Date of Birth: 09/09/2014 Registration 1: CAI293309 Owner: **HB** Longhorns

Feminine red head and neck, white "sparkle" dot on her forehead! White body, roaning on legs. This beautiful heifer lives up to her name, Sparkle! Dam goes back to Coach and Butler influenced breeding for horn and conformation! Sire is Cowboy Tuff Chex, leading the industry in horn and color, with over 96" TTT!! Can't get better breeding than this!!!