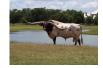

## JP TUFF'S SPARKLE

Date of Birth: 09/09/2014 Registration 1: CAI293309 Owner: **HB** Longhorns

Feminine red head and neck, white "sparkle" dot on her forehead! White body, roaning on legs. This beautiful heifer lives up to her name, Sparkle! Dam goes back to Coach and Butler influenced breeding for horn and conformation! Sire is Cowboy Tuff Chex, leading the industry in horn and color, with over 96" TTT!! Can't get better breeding than this!!!